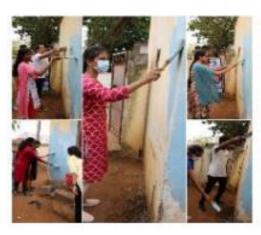

### **ACTIVITY-3**

Nss volunteers painted kitchen area of government primary school at RANGAMPETA.

Special children school: Rangampeta

Nss volunteers actively participated in screening and interacted with school children through communication and explained them method of maintaining hygiene with help of school teachers