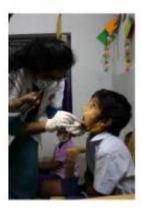

# Nss volunteers conducted oral screening in special child school, RANGAMPETA.

Cancer awareness rally was conducted in Rangampeta village in order to create awareness and educate the public in early identification of cancer signs and motivated them to undergo periodic health check ups.