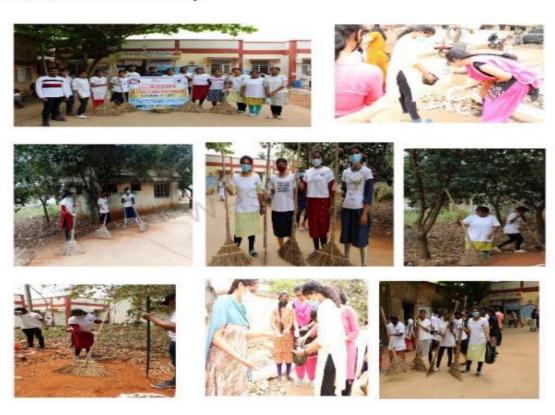

## **DOOR TO DOOR SURVEY**

**Plantation program**: 50 samplings were planted by NSS volunteers of GSL dental college at primary health centre and school premises of Rangampeta

Nss volunteers participated in creating awareness among public informing them about importance of cleanliness and they took initiative to clean the surroundings of RANGAMPETA vicinity.

Swatch Bharat campaign: students actively participated in swatch Bharat mission and created awareness regarding role of environment and its impact on general health near primary health centre and roads of adopted village @ Rangampeta.