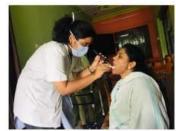

### **ACTIVITY-3**

Nss volunteers painted kitchen area of government primary school at RANGAMPETA.

Special children school: Rangampeta

Nss volunteers actively participated in screening and interacted with school children through communication and explained them method of maintaining hygiene with help of school teachers

# Nss volunteers conducted oral screening in special child school, RANGAMPETA.

Cancer awareness rally was conducted in Rangampeta village in order to create awareness and educate the public in early identification of cancer signs and motivated them to undergo periodic health check ups.