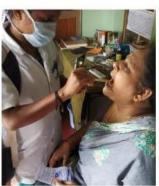

### **ACTIVITY-3**

Nss volunteers painted kitchen area of government primary school at RANGAMPETA.

Special children school: Rangampeta

Nss volunteers actively participated in screening and interacted with school children through communication and explained them method of maintaining hygiene with help of school teachers

# Nss volunteers conducted oral screening in special child school, RANGAMPETA.

Cancer awareness rally was conducted in Rangampeta village in order to create awareness and educate the public in early identification of cancer signs and motivated them to undergo periodic health check ups.