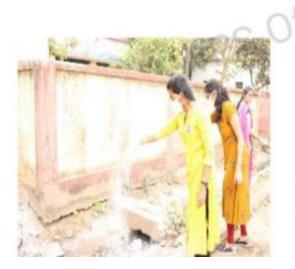

### **ACTIVITY-5 SANITATION**

Nss volunteers took initiative to santize drain areas by spraying bleaching powder in RANGAMPETA.