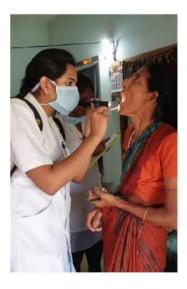

# Nss volunteers conducted oral screening in special child school, RANGAMPETA.

Cancer awareness rally was conducted in Rangampeta village in order to create awareness and educate the public in early identification of cancer signs and motivated them to undergo periodic health check ups.