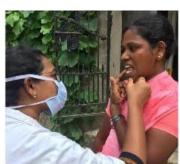

# Nss volunteers conducted oral screening in special child school, RANGAMPETA.

Cancer awareness rally was conducted in Rangampeta village in order to create awareness and educate the public in early identification of cancer signs and motivated them to undergo periodic health check ups.