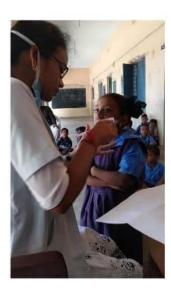

 $NSS\ Special\ camp\ in auguration\ @\ Rangampeta\ panchayat.$ 

Activity: health screening and awareess program

# **DOOR TO DOOR SURVEY**

## **DOOR TO DOOR SURVEY**

**Plantation program**: 50 samplings were planted by NSS volunteers of GSL dental college at primary health centre and school premises of Rangampeta

Nss volunteers participated in creating awareness among public informing them about importance of cleanliness and they took initiative to clean the surroundings of RANGAMPETA vicinity.