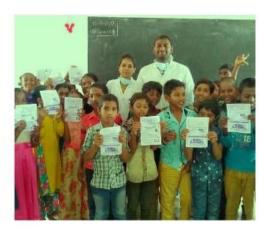

# Nss volunteers conducted oral screening in special child school, RANGAMPETA.

Cancer awareness rally was conducted in Rangampeta village in order to create awareness and educate the public in early identification of cancer signs and motivated them to undergo periodic health check ups.