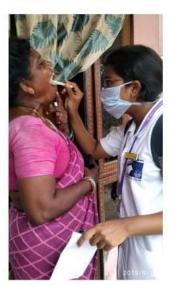

# Nss volunteers conducted oral screening in special child school, RANGAMPETA.

Cancer awareness rally was conducted in Rangampeta village in order to create awareness and educate the public in early identification of cancer signs and motivated them to undergo periodic health check ups.