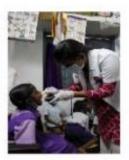

### **ACTIVITY-3**

Nss volunteers painted kitchen area of government primary school at RANGAMPETA.

Special children school: Rangampeta

Nss volunteers actively participated in screening and interacted with school children through communication and explained them method of maintaining hygiene with help of school teachers

# Nss volunteers conducted oral screening in special child school, RANGAMPETA.

Cancer awareness rally was conducted in Rangampeta village in order to create awareness and educate the public in early identification of cancer signs and motivated them to undergo periodic health check ups.