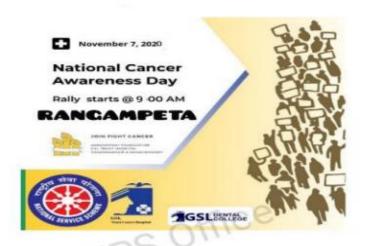

# Nss volunteers conducted oral screening in special child school, RANGAMPETA.

Cancer awareness rally was conducted in Rangampeta village in order to create awareness and educate the public in early identification of cancer signs and motivated them to undergo periodic health check ups.