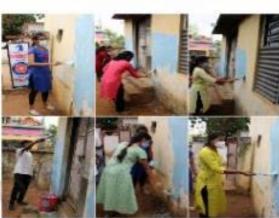

## **DOOR TO DOOR SURVEY**

**Plantation program**: 50 samplings were planted by NSS volunteers of GSL dental college at primary health centre and school premises of Rangampeta

Nss volunteers participated in creating awareness among public informing them about importance of cleanliness and they took initiative to clean the surroundings of RANGAMPETA vicinity.

Swatch Bharat campaign: students actively participated in swatch Bharat mission and created awareness regarding role of environment and its impact on general health near primary health centre and roads of adopted village @ Rangampeta.