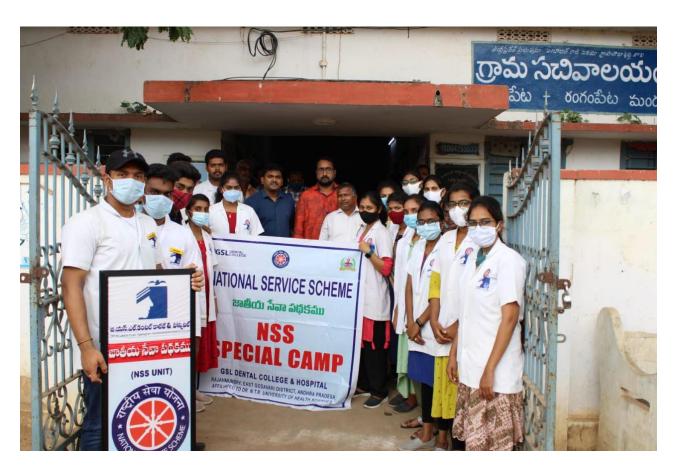

 $NSS\ Special\ camp\ in auguration\ @\ Rangampeta\ panchayat.$ 

Activity: health screening and awareess program