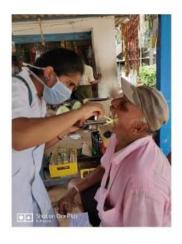

# **DOOR TO DOOR SURVEY**

## **DOOR TO DOOR SURVEY**

**Plantation program**: 50 samplings were planted by NSS volunteers of GSL dental college at primary health centre and school premises of Rangampeta

Nss volunteers participated in creating awareness among public informing them about importance of cleanliness and they took initiative to clean the surroundings of RANGAMPETA vicinity.