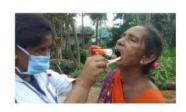

# Nss volunteers conducted oral screening in special child school, RANGAMPETA.

Cancer awareness rally was conducted in Rangampeta village in order to create awareness and educate the public in early identification of cancer signs and motivated them to undergo periodic health check ups.