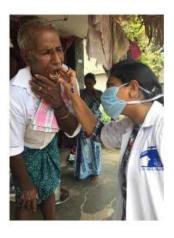

# **DOOR TO DOOR SURVEY**

## **DOOR TO DOOR SURVEY**

**Plantation program**: 50 samplings were planted by NSS volunteers of GSL dental college at primary health centre and school premises of Rangampeta

Nss volunteers participated in creating awareness among public informing them about importance of cleanliness and they took initiative to clean the surroundings of RANGAMPETA vicinity.