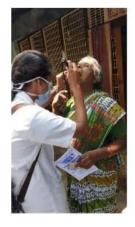

### **ACTIVITY-3**

Nss volunteers painted kitchen area of government primary school at RANGAMPETA.

Special children school: Rangampeta

Nss volunteers actively participated in screening and interacted with school children through communication and explained them method of maintaining hygiene with help of school teachers

# Nss volunteers conducted oral screening in special child school, RANGAMPETA.

Cancer awareness rally was conducted in Rangampeta village in order to create awareness and educate the public in early identification of cancer signs and motivated them to undergo periodic health check ups.