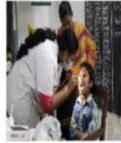

### **ACTIVITY-3**

Nss volunteers painted kitchen area of government primary school at RANGAMPETA.

Special children school: Rangampeta

Nss volunteers actively participated in screening and interacted with school children through communication and explained them method of maintaining hygiene with help of school teachers

# Nss volunteers conducted oral screening in special child school, RANGAMPETA.

Cancer awareness rally was conducted in Rangampeta village in order to create awareness and educate the public in early identification of cancer signs and motivated them to undergo periodic health check ups.