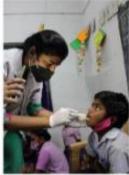

# Nss volunteers conducted oral screening in special child school, RANGAMPETA.

Cancer awareness rally was conducted in Rangampeta village in order to create awareness and educate the public in early identification of cancer signs and motivated them to undergo periodic health check ups.