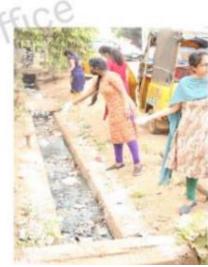

### **ACTIVITY-5 SANITATION**

Nss volunteers took initiative to santize drain areas by spraying bleaching powder in RANGAMPETA.