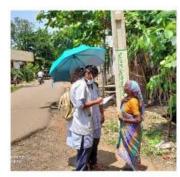

# **DOOR TO DOOR SURVEY**

## **DOOR TO DOOR SURVEY**

**Plantation program**: 50 samplings were planted by NSS volunteers of GSL dental college at primary health centre and school premises of Rangampeta

Nss volunteers participated in creating awareness among public informing them about importance of cleanliness and they took initiative to clean the surroundings of RANGAMPETA vicinity.