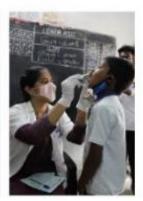

# Nss volunteers conducted oral screening in special child school, RANGAMPETA.

Cancer awareness rally was conducted in Rangampeta village in order to create awareness and educate the public in early identification of cancer signs and motivated them to undergo periodic health check ups.