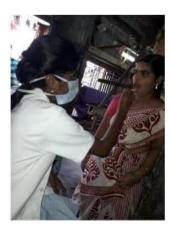

# **DOOR TO DOOR SURVEY**

## **DOOR TO DOOR SURVEY**

**Plantation program**: 50 samplings were planted by NSS volunteers of GSL dental college at primary health centre and school premises of Rangampeta

Nss volunteers participated in creating awareness among public informing them about importance of cleanliness and they took initiative to clean the surroundings of RANGAMPETA vicinity.