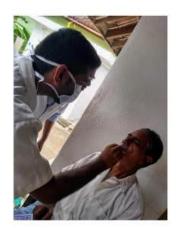

# **DOOR TO DOOR SURVEY**

## **DOOR TO DOOR SURVEY**

**Plantation program**: 50 samplings were planted by NSS volunteers of GSL dental college at primary health centre and school premises of Rangampeta

Nss volunteers participated in creating awareness among public informing them about importance of cleanliness and they took initiative to clean the surroundings of RANGAMPETA vicinity.