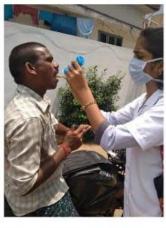

# **DOOR TO DOOR SURVEY**

## **DOOR TO DOOR SURVEY**

**Plantation program**: 50 samplings were planted by NSS volunteers of GSL dental college at primary health centre and school premises of Rangampeta

Nss volunteers participated in creating awareness among public informing them about importance of cleanliness and they took initiative to clean the surroundings of RANGAMPETA vicinity.