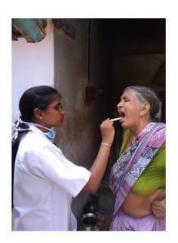

# **DOOR TO DOOR SURVEY**

## **DOOR TO DOOR SURVEY**

**Plantation program**: 50 samplings were planted by NSS volunteers of GSL dental college at primary health centre and school premises of Rangampeta

Nss volunteers participated in creating awareness among public informing them about importance of cleanliness and they took initiative to clean the surroundings of RANGAMPETA vicinity.