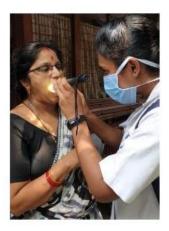

# **DOOR TO DOOR SURVEY**

## **DOOR TO DOOR SURVEY**

**Plantation program**: 50 samplings were planted by NSS volunteers of GSL dental college at primary health centre and school premises of Rangampeta

Nss volunteers participated in creating awareness among public informing them about importance of cleanliness and they took initiative to clean the surroundings of RANGAMPETA vicinity.