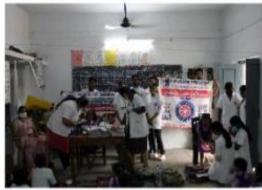

# Nss volunteers conducted oral screening in special child school, RANGAMPETA.

Cancer awareness rally was conducted in Rangampeta village in order to create awareness and educate the public in early identification of cancer signs and motivated them to undergo periodic health check ups.