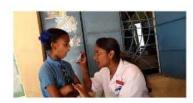

### **ACTIVITY-3**

Nss volunteers painted kitchen area of government primary school at RANGAMPETA.

Special children school: Rangampeta

Nss volunteers actively participated in screening and interacted with school children through communication and explained them method of maintaining hygiene with help of school teachers