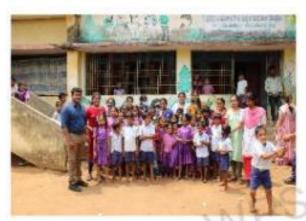

### **ACTIVITY-3**

Nss volunteers painted kitchen area of government primary school at RANGAMPETA.

Special children school: Rangampeta

Nss volunteers actively participated in screening and interacted with school children through communication and explained them method of maintaining hygiene with help of school teachers

# Nss volunteers conducted oral screening in special child school, RANGAMPETA.

Cancer awareness rally was conducted in Rangampeta village in order to create awareness and educate the public in early identification of cancer signs and motivated them to undergo periodic health check ups.