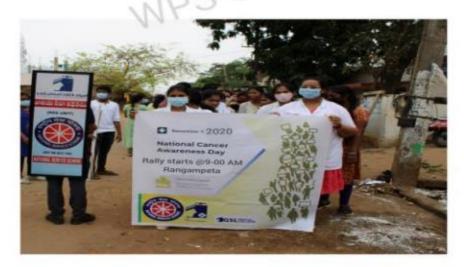

# Nss volunteers conducted oral screening in special child school, RANGAMPETA.

Cancer awareness rally was conducted in Rangampeta village in order to create awareness and educate the public in early identification of cancer signs and motivated them to undergo periodic health check ups.