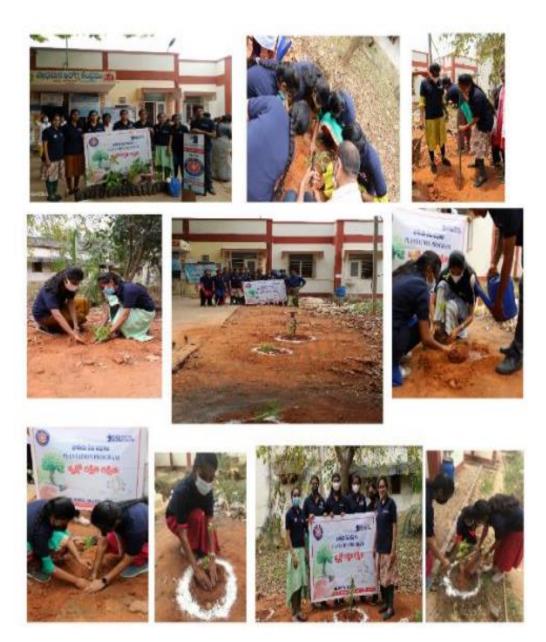

## **DOOR TO DOOR SURVEY**

**Plantation program**: 50 samplings were planted by NSS volunteers of GSL dental college at primary health centre and school premises of Rangampeta

Nss volunteers participated in creating awareness among public informing them about importance of cleanliness and they took initiative to clean the surroundings of RANGAMPETA vicinity.